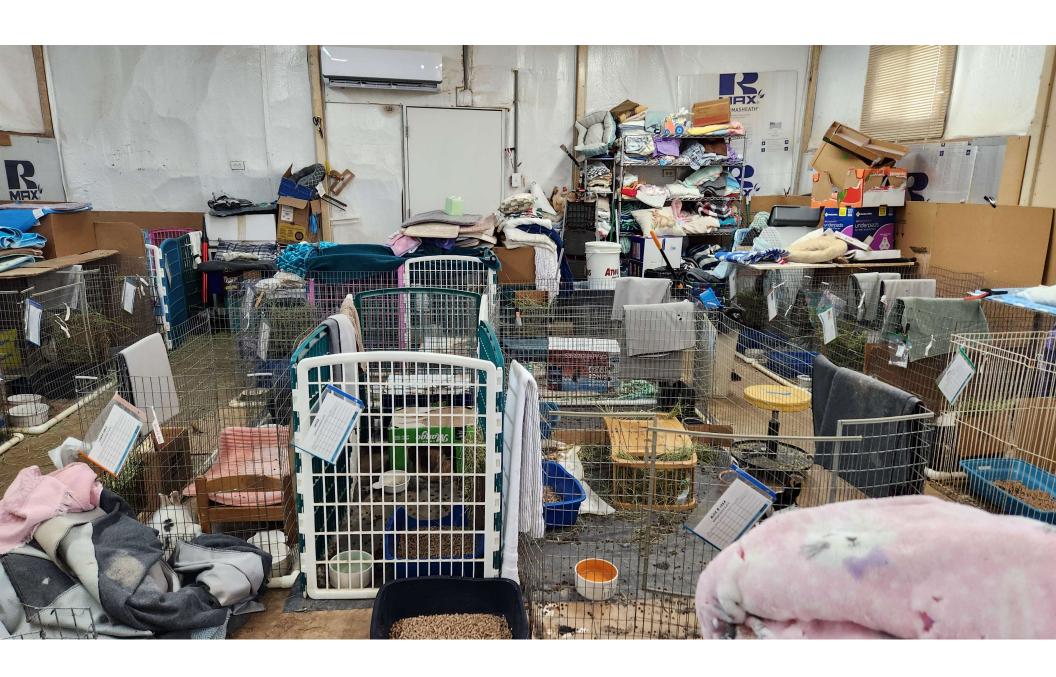

# **Small Animal Shelter**

dogs cats

PPE needed when working with nursing puppies

# **Small Animal Shelter (exotics)**

rabbits

guinea pigs

rats

mice

hamsters

gerbils

chinchillas