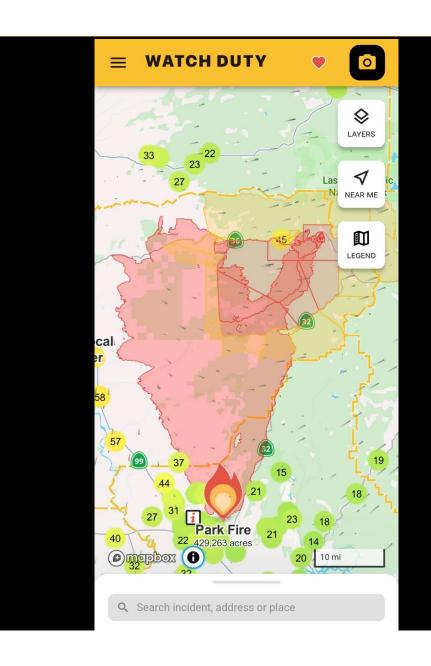

## **Park Fire**

429K+ acres
6K+ personnel
700+ structures
0 deaths
70 large animal shelter
100 small animal shelter
850 animals fed in place

## Watch Duty app

extent of wildfire evacuation zones acres burned percent contained a lot of other info

Travelled to a few places

Will be talking about equipment I used on trips