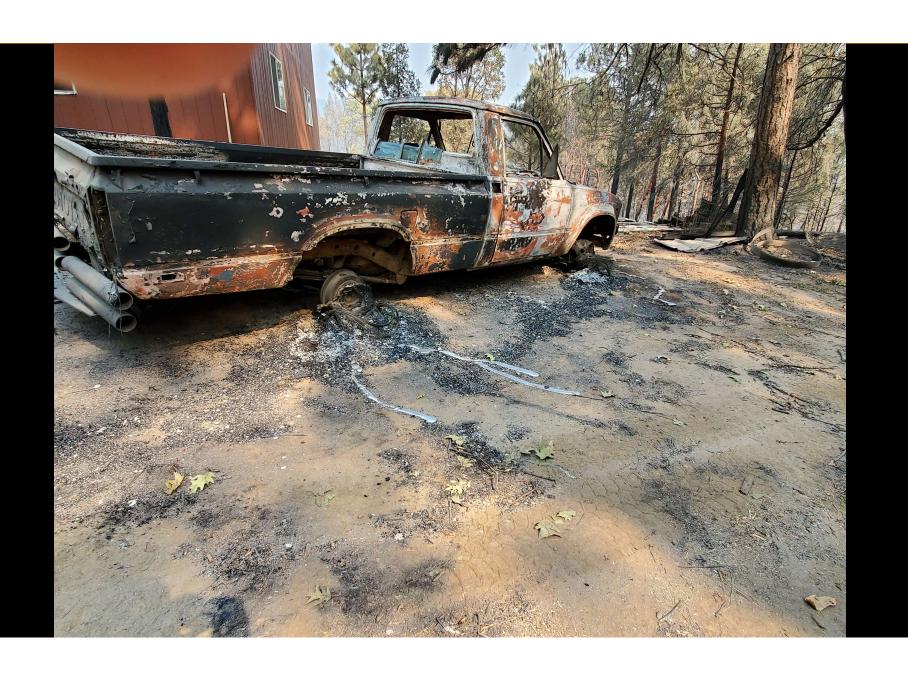

## **Park Fire**

July 2024 near Chico, CA

## **Park Fire**

429K+ acres
6K+ personnel
700+ structures
0 deaths
70 large animal shelter
100 small animal shelter
850 animals fed in place