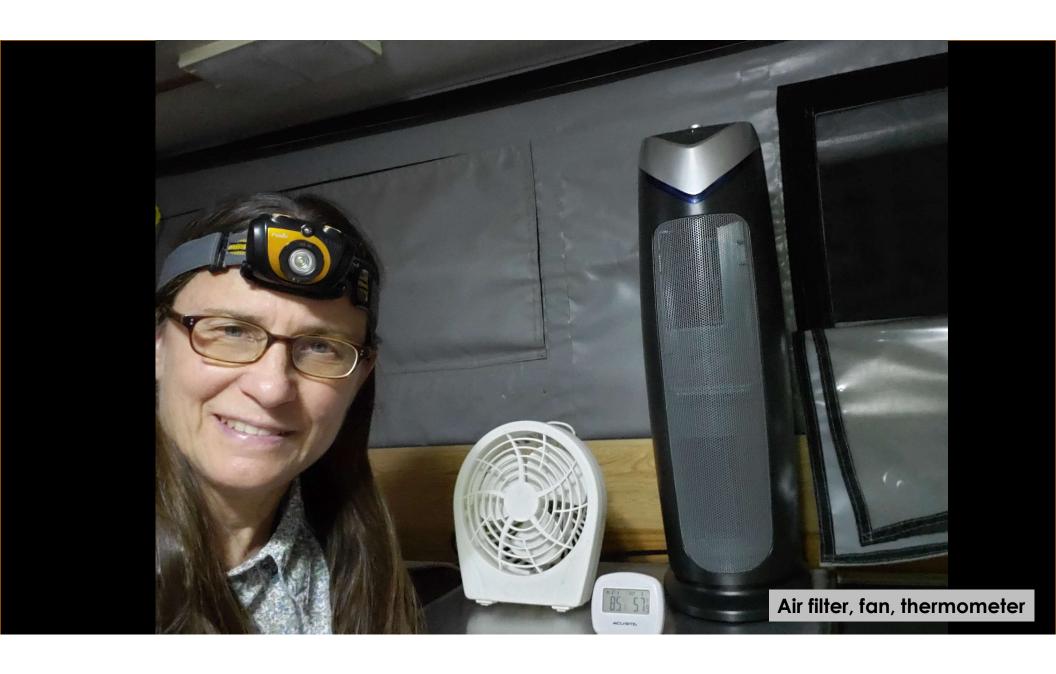

# Air quality, poor

Caused by wildfire smoke

### Atmotube device

handheld see data on cell phone shows current air quality useful to see how long needed to run air filter