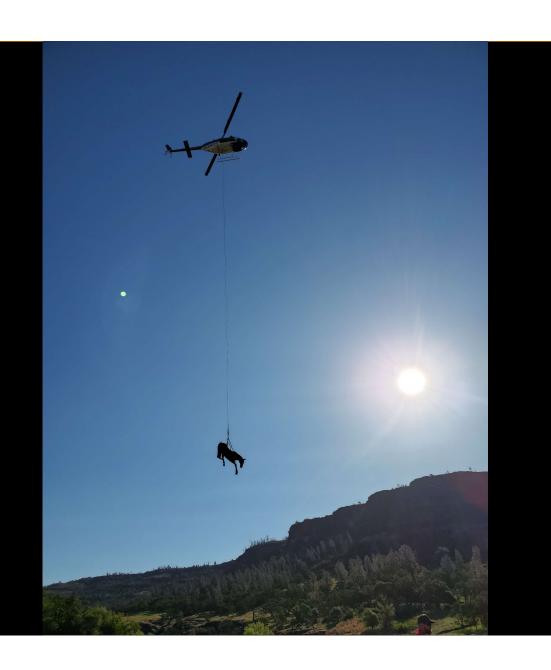

# Large Animal Shelter

horses

donkeys

mules

ponies

llamas

alpacas

goats

## Large Animal Shelter

horses chickens

donkeys geese

turkeys

ponies ducks

llamas peacocks

alpacas pheasants

goats

sheep

vet said, "compassion care more important than vet care"