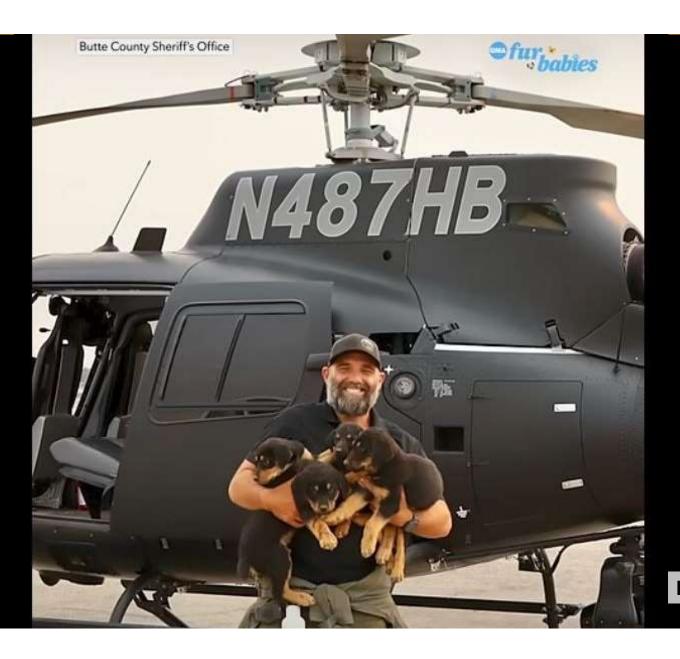

# Helping animals helps people

helps firefighters

# Helping animals helps people

helps firefighters helps evacuees

## Helping animals helps people

helps firefighters helps evacuees part of the family