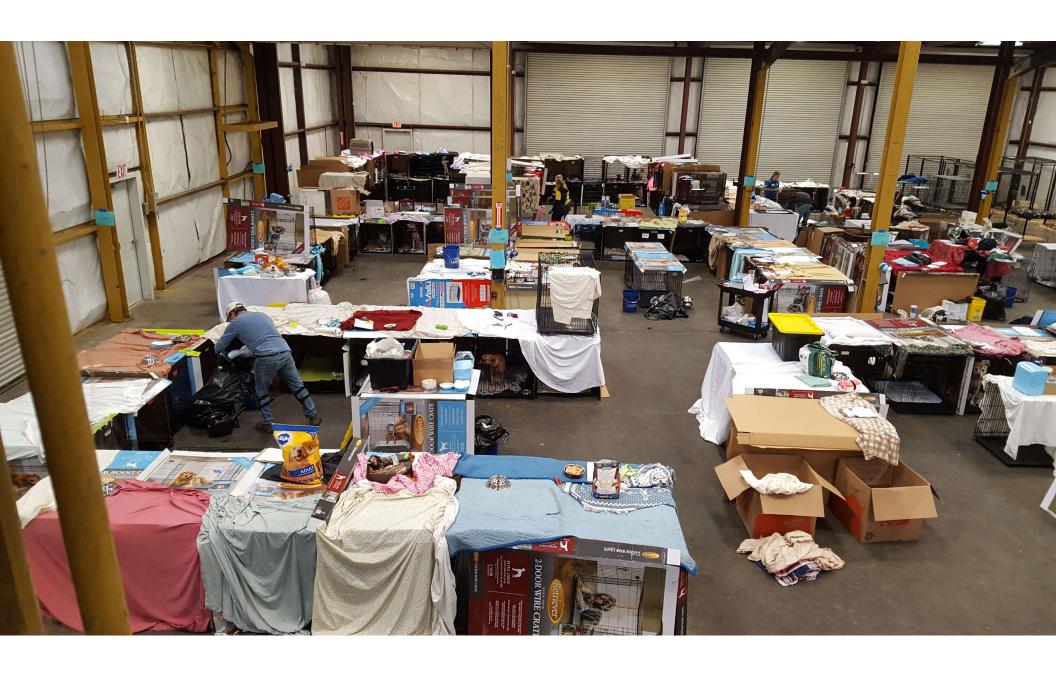

# **Small Animal Shelter**

dogs cats

PPE needed when working with nursing puppies

# **Small Animal Shelter (exotics)**

rabbits

guinea pigs

rats

mice

hamsters

gerbils

chinchillas

hedgehogs

ferrets

turtles

tortoises

lizards

geckos

snakes

frogs

toads

parrots

You Evacuate & Can Bring Your Pets

You Evacuate & Can Bring Your Pets
You Evacuate & Can't Bring Your Pets

You Evacuate & Can Bring Your Pets You Evacuate & Can't Bring Your Pets Shelter In Place