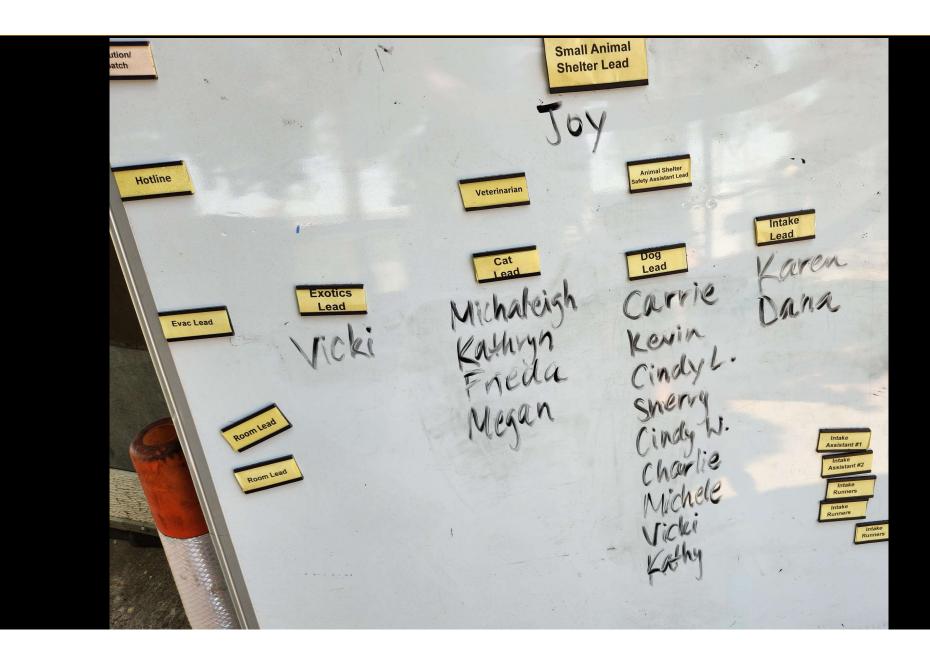

#### **NVADG**

North Valley Animal Disaster Group

very well organized
Butte Co., 210,000 population
Sacramento Co. called for help
1.6 million population

# **Small Animal Shelter**

dogs cats

PPE needed when working with nursing puppies

# **Small Animal Shelter (exotics)**

rabbits

guinea pigs

rats

mice

hamsters

gerbils

chinchillas