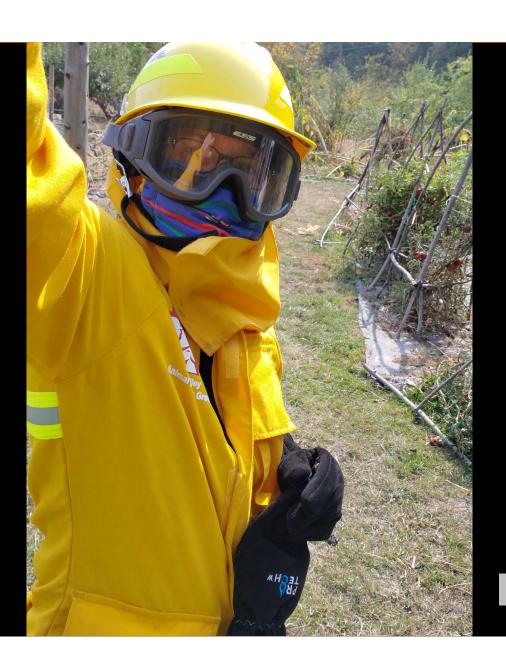

## **Evacuation Team**

bring animals out of closed area care for animals inside closed area

Ready to feed the bees