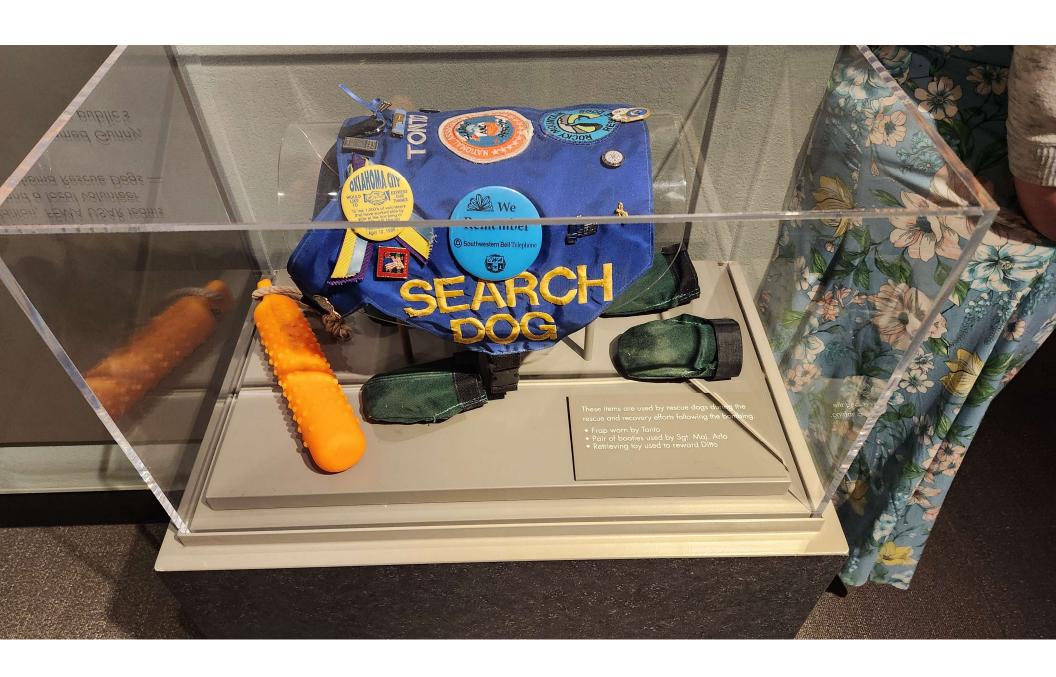

# **Small Animal Shelter**

dogs cats

PPE needed when working with nursing puppies