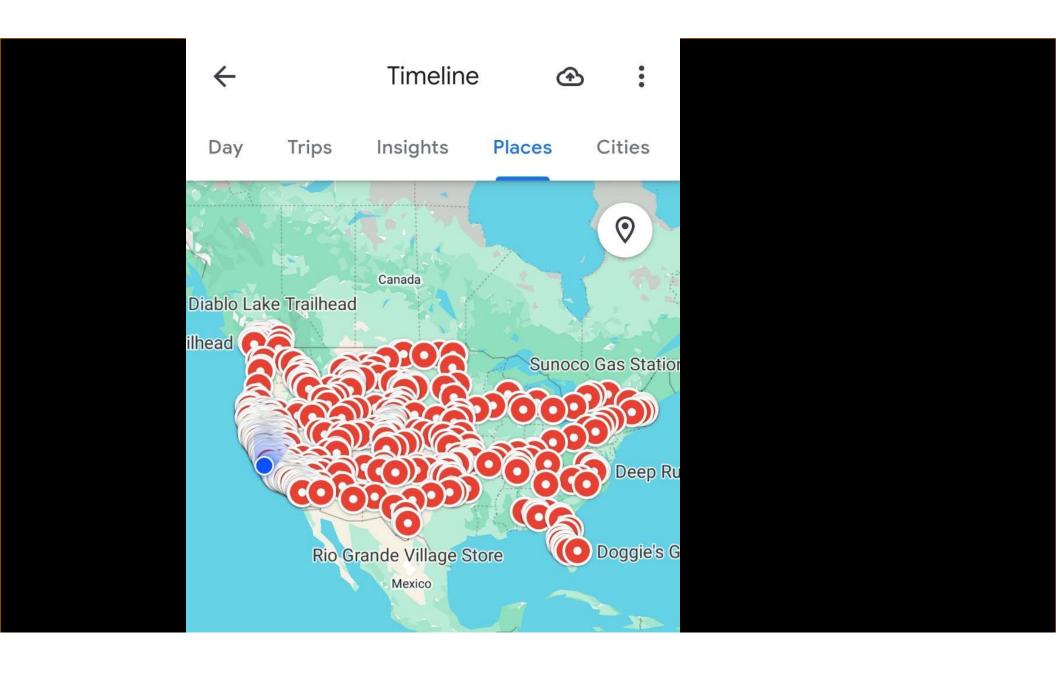

## Watch Duty app

extent of wildfire evacuation zones acres burned percent contained a lot of other info

Travelled to a few places

Will be talking about equipment I used on trips