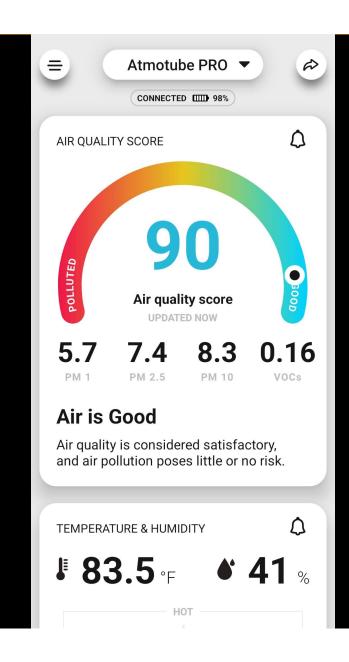

# Air quality, poor

Caused by wildfire smoke

### Atmotube device

handheld see data on cell phone shows current air quality useful to see how long needed to run air filter