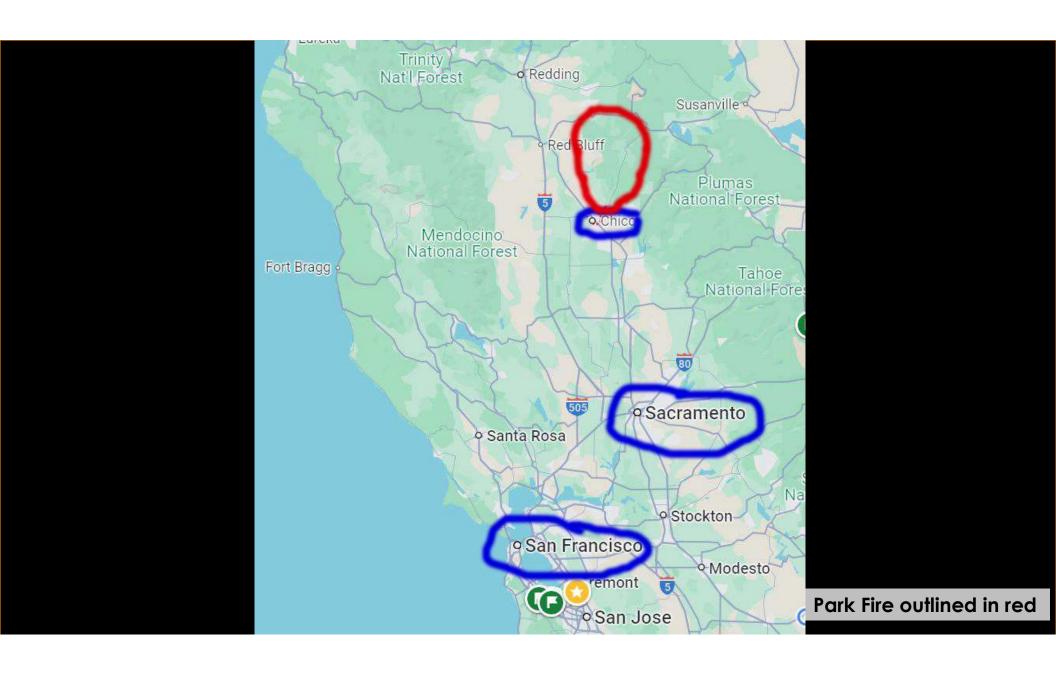

## **Park Fire**

July 2024 near Chico, CA

## Largest CA Fires

| 2020 August Complex Fire    | 1,032,648 acres |
|-----------------------------|-----------------|
| 2021 Dixie Fire             | 963,309 acres   |
| 2018 Mendocino Complex Fire | 459,123 acres   |
| 2024 Park Fire              | 429,603 acres   |