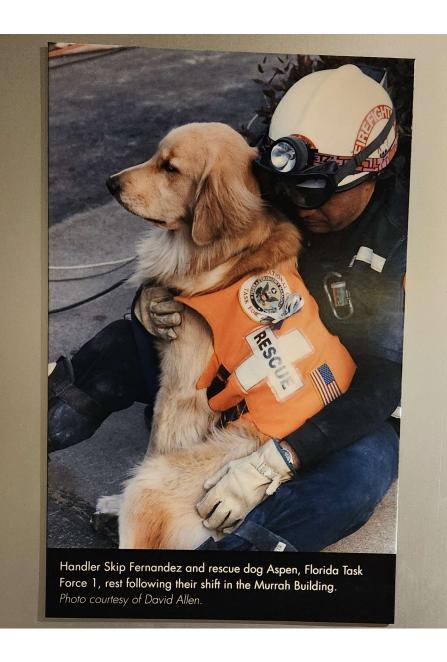

### **Animals Helping People**

Comfort animals calm people in hospitals
Addiction or depression
pets give you reason to get up in the morning
Search & rescue

Both are physically & emotionally exhausted after a day of search & rescue