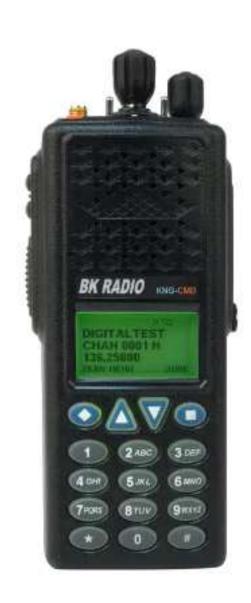

#### Comms

radio Bendix King KNG P150 CMD
VHF 136-174 MHz
location tracking
encryption
talk to CalFire
8 AA batteries
repeater batteries had to be replaced
can't use for 10 min