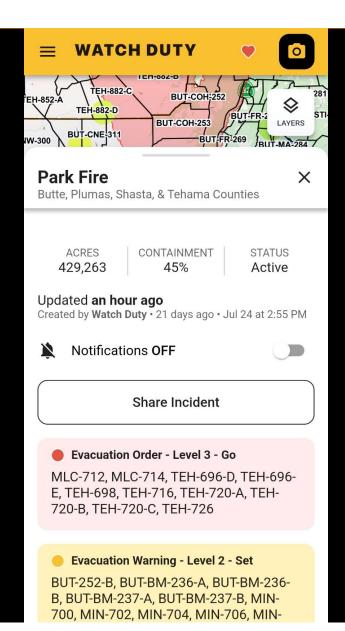

## **Park Fire**

429K+ acres
6K+ personnel
700+ structures
0 deaths
70 large animal shelter
100 small animal shelter
850 animals fed in place

## Watch Duty app

extent of wildfire evacuation zones acres burned percent contained a lot of other info

Travelled to a few places

Will be talking about equipment I used on trips