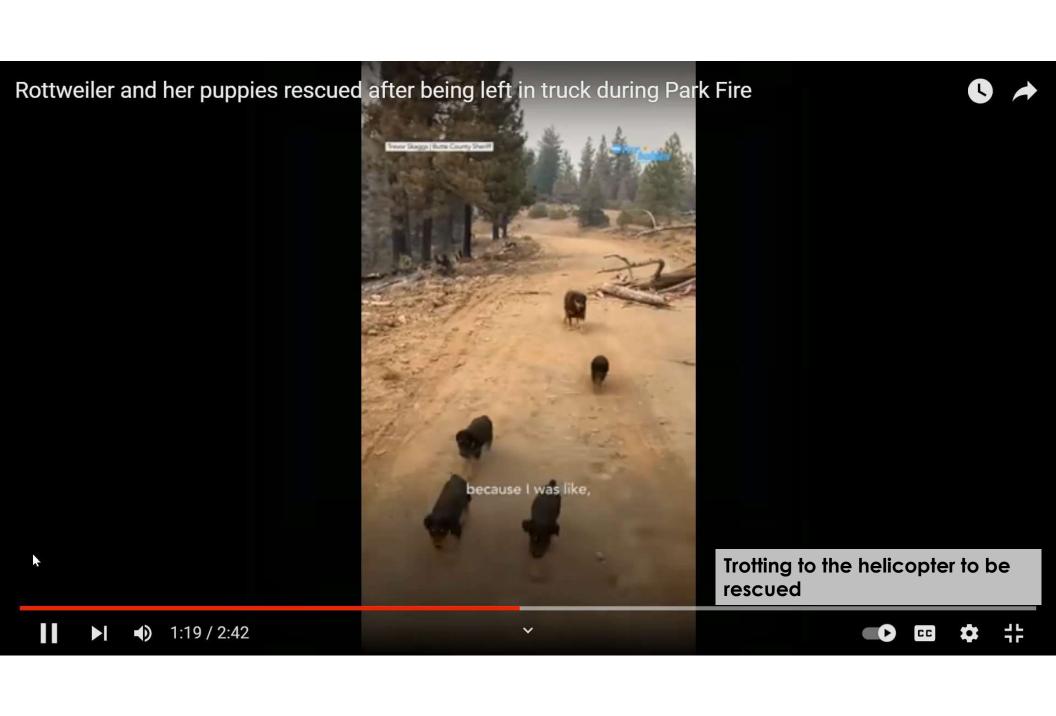

# Helping animals helps people

helps firefighters

# Helping animals helps people

helps firefighters helps evacuees

## Helping animals helps people

helps firefighters helps evacuees part of the family